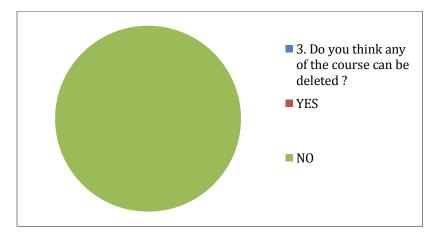

3. Do you think any of the course can be deleted ?

4. Was IA discussed with you all ?

5. Were the project mode courses D17/D18/D19 a good learning experience?(Optional -Fill If Applicable /Do not fill if not applicable to you / your semester )