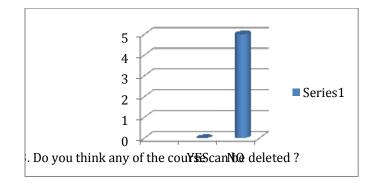

3. Do you think any of the course can be deleted ?

4. Was IA discussed with you all ?

5. Were the project mode courses D17/D18/D19 a good learning experience?(Optional -Fill If Applicable /Do not fill if not applicable to you / your semester )