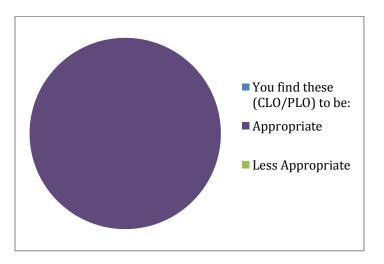

#### 2. You find these (CLO/PLO) to be:

- 2 1.5 1.5 1 0.5 0 Do you feel the time/hours/credits assigned for the modules is appropriate overall?
- 2. Do you feel the time/hours/credits assigned for the modules is appropriate overall?