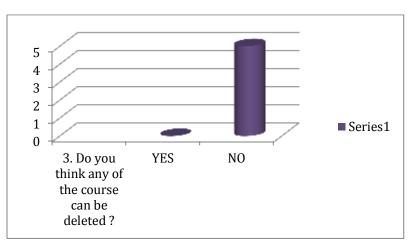

PRINCIPAL CHEMBUR COLONY YUVAK MANDALS Hashu Advani College of Special Education Mumbal - 400 074.

| 12/2/01, 10:07 294      | FEEDBACK ON CLARIFICULIAN CLARIFETTY STUDENTS                                                                       |
|-------------------------|---------------------------------------------------------------------------------------------------------------------|
| 3. Do you think any of  | the course can be deleted 7 *                                                                                       |
| O YEN                   |                                                                                                                     |
| ON O                    |                                                                                                                     |
| 4. Was IA discussed w   | ith you all ? *                                                                                                     |
| THE YES                 |                                                                                                                     |
| O NO                    |                                                                                                                     |
|                         | ode courses D17/D18/D19 a good learning experience?(Optional -Fill If<br>If not applicable to you / your semester ) |
| 6. Is semester wise co  | urse distribution appropriate ? *                                                                                   |
| ( YES                   |                                                                                                                     |
| O NO                    |                                                                                                                     |
| 7. Do you think the cur | riculum was comprehensive to make a special educator ? *                                                            |
| ( YES                   |                                                                                                                     |
| O NO                    |                                                                                                                     |
|                         |                                                                                                                     |

3. Do you think any of the course can be deleted ?

4. Was IA discussed with you all ?

5. Were the project mode courses D17/D18/D19 a good learning experience?(Optional -Fill If Applicable /Do not fill if not applicable to you / your semester )