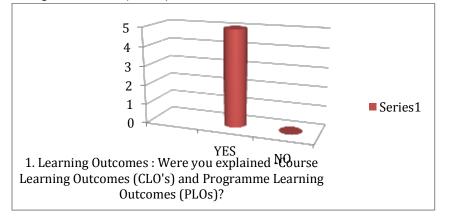

# CCYM'S HACSE -Criteria 1.4.1 FEEDBACK FROM STAKEHOLDERS (SEM I) –BATCH 2020-2022 STUDENTS B Ed (Hearing Impairment) ON CURRICULUM

SAMPLE FILLED IN FORM

| FEEDBACK ON CURRICULUM-CURRENT<br>STUDENTS | Date *  dis 36 mm dis 4 mm dis 57 mm dis 4 mm dis 56 mm |
|--------------------------------------------|-------------------------------------------------------------------------------------------------------------------------------------------------------------------------------------------------------------------------------------------------------------------------------------------------------------------------------------------------------------------------------------------------------------------------------------------------------------------------------------------------------------------------------------------------------------------------------------------------------------------------------------------------------------------------------------------------------------------------------------------------------------------------------------------------------------------------------------------------------------------------------------------------------------------------------------------------------------------------------------------------------------------------------------------------------------------------------------------------------------------------------------------------------------------------------------------------------------------------------------------------------------------------------------------------------------------------------------------------------------------------------------------------------------------------------------------------------------------------------------------------------------------------------------------------------------------------------------------------------------------------------------------------------------------------------------------------------------------------------------------------------------------------------------------------------------------------------------------------------------------------------------------------------------------------------------------------------------------------------------------------------------------------------------------------------------------------------------------------------------------------------|
| Nama *<br>Prachi Maprilar                  | L Learning Outcomes : Were you explained -Course Learning Outcomes (CLO's) and<br>Programme Learning Outcomes (PLOs/1 *                                                                                                                                                                                                                                                                                                                                                                                                                                                                                                                                                                                                                                                                                                                                                                                                                                                                                                                                                                                                                                                                                                                                                                                                                                                                                                                                                                                                                                                                                                                                                                                                                                                                                                                                                                                                                                                                                                                                                                                                       |
| Semester *                                 | Оно                                                                                                                                                                                                                                                                                                                                                                                                                                                                                                                                                                                                                                                                                                                                                                                                                                                                                                                                                                                                                                                                                                                                                                                                                                                                                                                                                                                                                                                                                                                                                                                                                                                                                                                                                                                                                                                                                                                                                                                                                                                                                                                           |
|                                            | You find these (CLO/PLO) to be: 1                                                                                                                                                                                                                                                                                                                                                                                                                                                                                                                                                                                                                                                                                                                                                                                                                                                                                                                                                                                                                                                                                                                                                                                                                                                                                                                                                                                                                                                                                                                                                                                                                                                                                                                                                                                                                                                                                                                                                                                                                                                                                             |
| O N                                        | seeinsentate     less appropriate                                                                                                                                                                                                                                                                                                                                                                                                                                                                                                                                                                                                                                                                                                                                                                                                                                                                                                                                                                                                                                                                                                                                                                                                                                                                                                                                                                                                                                                                                                                                                                                                                                                                                                                                                                                                                                                                                                                                                                                                                                                                                             |
| Of Year *<br>2020-2021<br>() 2021-2022     | 2. Do you feel the time/hours/credits assigned for the modules is appropriate overall? *                                                                                                                                                                                                                                                                                                                                                                                                                                                                                                                                                                                                                                                                                                                                                                                                                                                                                                                                                                                                                                                                                                                                                                                                                                                                                                                                                                                                                                                                                                                                                                                                                                                                                                                                                                                                                                                                                                                                                                                                                                      |
| Of Batch<br>B. ef. (H)                     |                                                                                                                                                                                                                                                                                                                                                                                                                                                                                                                                                                                                                                                                                                                                                                                                                                                                                                                                                                                                                                                                                                                                                                                                                                                                                                                                                                                                                                                                                                                                                                                                                                                                                                                                                                                                                                                                                                                                                                                                                                                                                                                               |