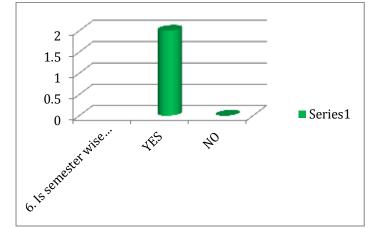

PRINCIPAL CHEMBUR COLONY YUVAK MANDALS Hashu Advani College of Special Education Mumbal - 400 074.

| 12/2/01, 10:07 294      | FEEDBACK ON CLARIFICULIAN CLARIFETTY STUDENTS                                                                       |
|-------------------------|---------------------------------------------------------------------------------------------------------------------|
| 3. Do you think any of  | the course can be deleted 7 *                                                                                       |
| O YEN                   |                                                                                                                     |
| ON O                    |                                                                                                                     |
| 4. Was IA discussed w   | ith you all ? *                                                                                                     |
| THE YES                 |                                                                                                                     |
| O NO                    |                                                                                                                     |
|                         | ode courses D17/D18/D19 a good learning experience?(Optional -Fill If<br>If not applicable to you / your semester ) |
| 6. Is semester wise co  | urse distribution appropriate ? *                                                                                   |
| ( YES                   |                                                                                                                     |
| O NO                    |                                                                                                                     |
| 7. Do you think the cur | riculum was comprehensive to make a special educator ? *                                                            |
| ( YES                   |                                                                                                                     |
| O NO                    |                                                                                                                     |
|                         |                                                                                                                     |

3. Do you think any of the course can be deleted ?

4. Was IA discussed with you all ?

5. Were the project mode courses D17/D18/D19 a good learning experience?(Optional -Fill If Applicable /Do not fill if not applicable to you / your semester )

NA

AsmileHudder

7. Do you think the curriculum was comprehensive to make a special educator ?

\* I agree to discuss the detailed feedback on curriculum with my mentor?

AsmileHudden