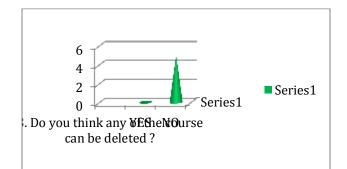

3. Do you think any of the course can be deleted ?

4. Was IA discussed with you all ?

5. Were the project mode courses D17/D18/D19 a good learning experience?(Optional -Fill If Applicable /Do not fill if not applicable to you / your semester )