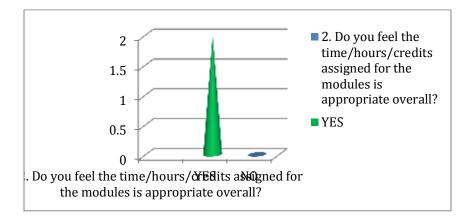

#### 2. You find these (CLO/PLO) to be:

- 2 1.5 1.5 1 0.5 0 Do you feel the time/hours/credits assigned for the modules is appropriate overall?
- 2. Do you feel the time/hours/credits assigned for the modules is appropriate overall?