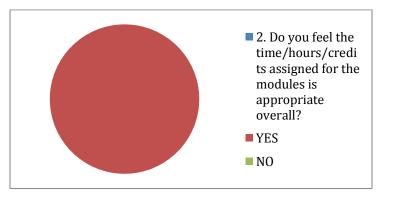

#### 2. You find these (CLO/PLO) to be:

- 2 1.5 1.5 1 0.5 0 Do you feel the time/hours/credits assigned for the modules is appropriate overall?
- 2. Do you feel the time/hours/credits assigned for the modules is appropriate overall?