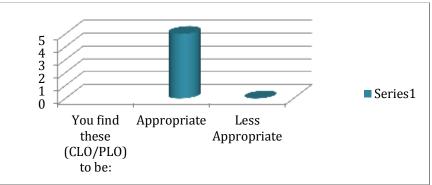

#### 2. You find these (CLO/PLO) to be:

- 2 1.5 1.5 1 0.5 0 Do you feel the time/hours/credits assigned for the modules is appropriate overall?
- 2. Do you feel the time/hours/credits assigned for the modules is appropriate overall?