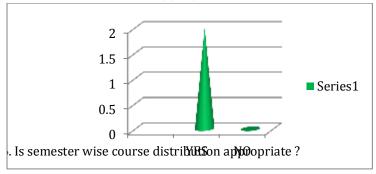

6. Is semester wise course distribution appropriate ?

7. Do you think the curriculum was comprehensive to make a special educator ?

\* I agree to discuss the detailed feedback on curriculum with my mentor?