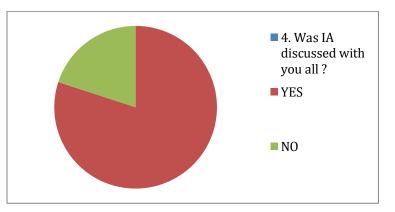

3. Do you think any of the course can be deleted ?

4. Was IA discussed with you all ?

5. Were the project mode courses D17/D18/D19 a good learning experience?(Optional -Fill If Applicable /Do not fill if not applicable to you / your semester )