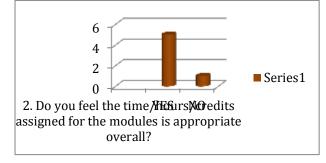

#### 2. You find these (CLO/PLO) to be:

- 2 1.5 1.5 1 0.5 0 Do you feel the time/hours/credits assigned for the modules is appropriate overall?
- 2. Do you feel the time/hours/credits assigned for the modules is appropriate overall?