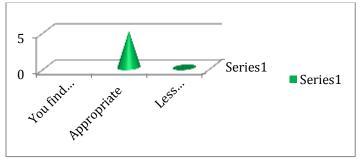

#### 2. You find these (CLO/PLO) to be:

- 2 1.5 1.5 1 0.5 0 Do you feel the time/hours/credits assigned for the modules is appropriate overall?
- 2. Do you feel the time/hours/credits assigned for the modules is appropriate overall?