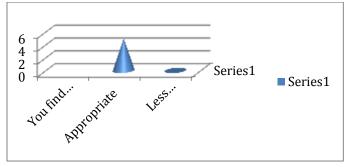

#### 2. You find these (CLO/PLO) to be:

- 2 1.5 1.5 1 0.5 0 Do you feel the time/hours/credits assigned for the modules is appropriate overall?
- 2. Do you feel the time/hours/credits assigned for the modules is appropriate overall?