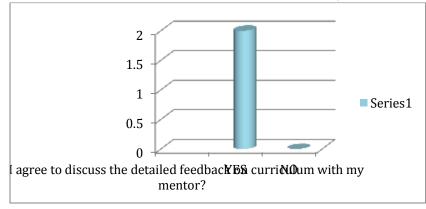

NA

AsmileHudder

7. Do you think the curriculum was comprehensive to make a special educator ?

\* I agree to discuss the detailed feedback on curriculum with my mentor?

AsmileHudden

6. Is semester wise course distribution appropriate ?

7. Do you think the curriculum was comprehensive to make a special educator ?

\* I agree to discuss the detailed feedback on curriculum with my mentor?