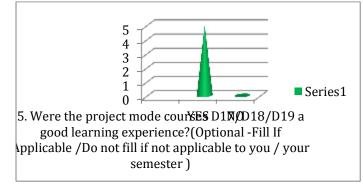

3. Do you think any of the course can be deleted ?

4. Was IA discussed with you all ?

5. Were the project mode courses D17/D18/D19 a good learning experience?(Optional -Fill If Applicable /Do not fill if not applicable to you / your semester )

NA

AsmileHudder

7. Do you think the curriculum was comprehensive to make a special educator ?

\* I agree to discuss the detailed feedback on curriculum with my mentor?

AsmileHudden