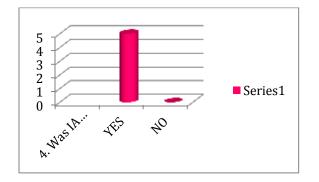

3. Do you think any of the course can be deleted ?

4. Was IA discussed with you all ?

5. Were the project mode courses D17/D18/D19 a good learning experience?(Optional -Fill If Applicable /Do not fill if not applicable to you / your semester )