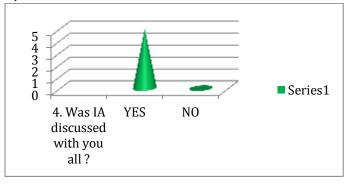

3. Do you think any of the course can be deleted ?

4. Was IA discussed with you all ?

5. Were the project mode courses D17/D18/D19 a good learning experience?(Optional -Fill If Applicable /Do not fill if not applicable to you / your semester )