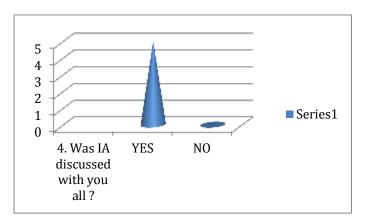

3. Do you think any of the course can be deleted ?

4. Was IA discussed with you all ?

5. Were the project mode courses D17/D18/D19 a good learning experience?(Optional -Fill If Applicable /Do not fill if not applicable to you / your semester )

#### 2. You find these (CLO/PLO) to be:

2. Do you feel the time/hours/credits assigned for the modules is appropriate overall?

3. Do you think any of the course can be deleted ?

4. Was IA discussed with you all ?