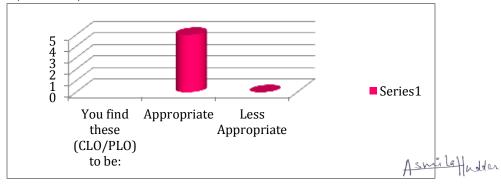

#### 2. You find these (CLO/PLO) to be:

- 2 1.5 1.5 1 0.5 0 Do you feel the time/hours/credits assigned for the modules is appropriate overall?
- 2. Do you feel the time/hours/credits assigned for the modules is appropriate overall?