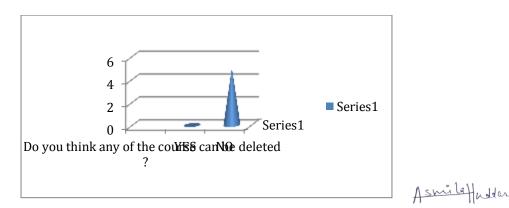

3. Do you think any of the course can be deleted ?

4. Was IA discussed with you all ?

5. Were the project mode courses D17/D18/D19 a good learning experience?(Optional -Fill If Applicable /Do not fill if not applicable to you / your semester )