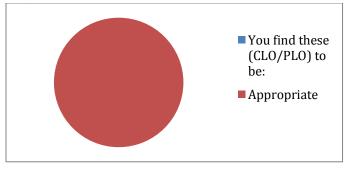

#### 2. You find these (CLO/PLO) to be:

- 2 1.5 1.5 1 0.5 0 Do you feel the time/hours/credits assigned for the modules is appropriate overall?
- 2. Do you feel the time/hours/credits assigned for the modules is appropriate overall?