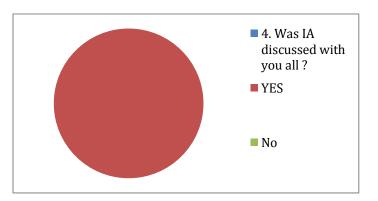

3. Do you think any of the course can be deleted ?

4. Was IA discussed with you all ?

5. Were the project mode courses D17/D18/D19 a good learning experience?(Optional -Fill If Applicable /Do not fill if not applicable to you / your semester )