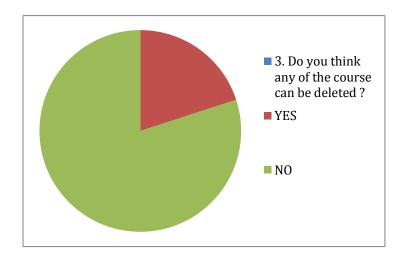

3. Do you think any of the course can be deleted ?

4. Was IA discussed with you all ?

5. Were the project mode courses D17/D18/D19 a good learning experience?(Optional -Fill If Applicable /Do not fill if not applicable to you / your semester )