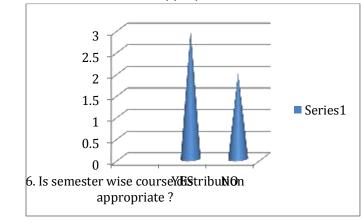

6. Is semester wise course distribution appropriate ?

7. Do you think the curriculum was comprehensive to make a special educator ?

\* I agree to discuss the detailed feedback on curriculum with my mentor?

4. Is semester wise course distribution appropriate ?

5. 7. Do you think the curriculum was comprehensive to make a special educator ?

\* I agree to discuss the detailed feedback on curriculum with my mentor?