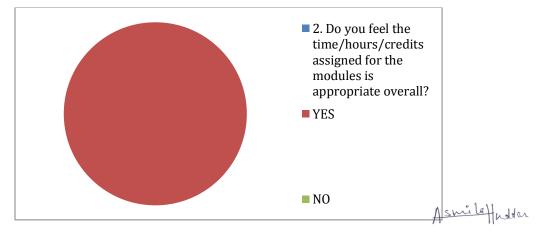

#### 2. You find these (CLO/PLO) to be:

- 2 1.5 1.5 1 0.5 0 Do you feel the time/hours/credits assigned for the modules is appropriate overall?
- 2. Do you feel the time/hours/credits assigned for the modules is appropriate overall?