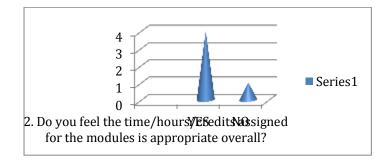

#### 2. You find these (CLO/PLO) to be:

- 2 1.5 1.5 1 0.5 0 Do you feel the time/hours/credits assigned for the modules is appropriate overall?
- 2. Do you feel the time/hours/credits assigned for the modules is appropriate overall?