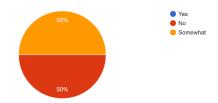

## **OVERALL FEEDBACK ANALYSIS OF PT SCHOOLS/EMPLOYERS 2022-2023**

Do you think B Ed programme is adequate for developing special teachers?

Do you think practical courses of B Ed curriculum are adequate?