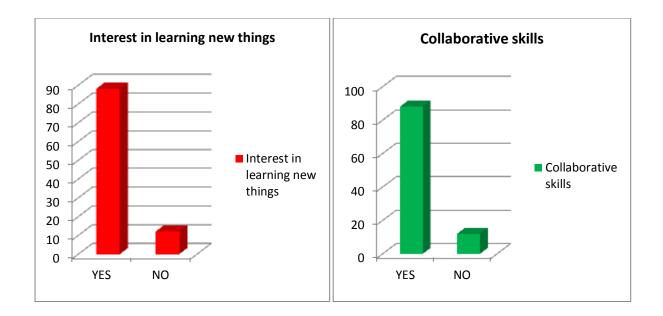

## 1.4.1 EMPLOYER FEEDBACK: 2021-2022 FEEDBACK ANALYSIS

FEEDBACK ON CURRCIULUM FROM - EMPLOYERS FEEDBACK was obtained from Employers since 2015-2016. Feedback was made more structured to obtain feedback for the academic years 2018-2019 onwards. Sample format of the Structured Feedback also included here .

Our B Ed (Special Education –HI/LD Curriculum is evaluated through the feedback obtained from Employers on the skills our employed students exhibit while working with employed organisation :

AsmileHudder