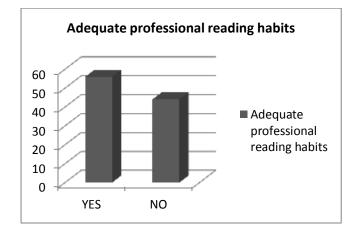

## 1.4.1 EMPLOYER FEEDBACK: 2021-2022 FEEDBACK ANALYSIS

FEEDBACK ON CURRCIULUM FROM - EMPLOYERS FEEDBACK was obtained from Employers since 2015-2016. Feedback was made more structured to obtain feedback for the academic years 2018-2019 onwards. Sample format of the Structured Feedback also included here .

Our B Ed (Special Education –HI/LD Curriculum is evaluated through the feedback obtained from Employers on the skills our employed students exhibit while working with employed organisation :





AsmileHudder

PRINCIPAL CHEMBUR COLONY YUVAK MANDALS Hashu Advani College of Special Education Mumbai - 400 074.







AsmileHudder

PRINCIPAL CHEMBUR COLONY YUVAK MANDALS Hashu Advani College of Special Education Mumbai - 400 074.