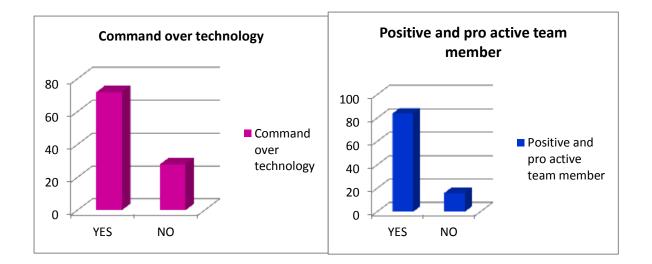

## 1.4.1 EMPLOYER FEEDBACK: 2021-2022 FEEDBACK ANALYSIS

FEEDBACK ON CURRCIULUM FROM - EMPLOYERS FEEDBACK was obtained from Employers since 2015-2016. Feedback was made more structured to obtain feedback for the academic years 2018-2019 onwards. Sample format of the Structured Feedback also included here .

Our B Ed (Special Education –HI/LD Curriculum is evaluated through the feedback obtained from Employers on the skills our employed students exhibit while working with employed organisation :

AsmileHudder