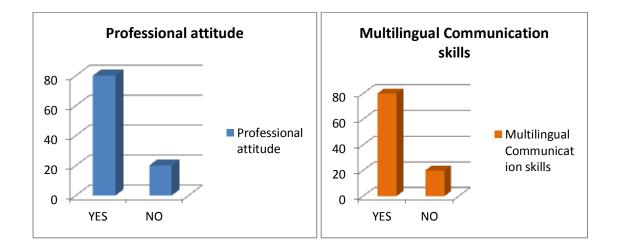

## 1.4.1 EMPLOYER FEEDBACK: 2021-2022 FEEDBACK ANALYSIS

FEEDBACK ON CURRCIULUM FROM - EMPLOYERS FEEDBACK was obtained from Employers since 2015-2016. Feedback was made more structured to obtain feedback for the academic years 2018-2019 onwards. Sample format of the Structured Feedback also included here .

Our B Ed (Special Education –HI/LD Curriculum is evaluated through the feedback obtained from Employers on the skills our employed students exhibit while working with employed organisation :

AsmileHudder