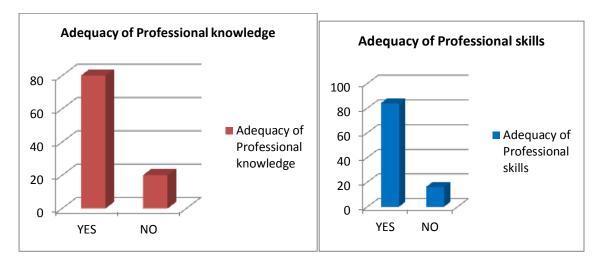

## 1.4.1 EMPLOYER FEEDBACK: 2021-2022 FEEDBACK ANALYSIS

FEEDBACK ON CURRCIULUM FROM - EMPLOYERS FEEDBACK was obtained from Employers since 2015-2016. Feedback was made more structured to obtain feedback for the academic years 2018-2019 onwards. Sample format of the Structured Feedback also included here .

Our B Ed (Special Education –HI/LD Curriculum is evaluated through the feedback obtained from Employers on the skills our employed students exhibit while working with employed organisation :

AsmileHudder