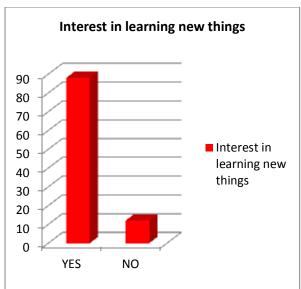

Our B Ed (Special Education –HI/LD Curriculum is evaluated through the feedback obtained from Employers on the skills our employed students exhibit while working with employed organisation :

Asmuffudder