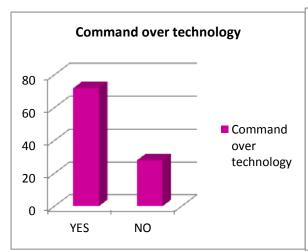

Our B Ed (Special Education –HI/LD Curriculum is evaluated through the feedback obtained from Employers on the skills our employed students exhibit while working with employed organisation :

Asmuffudder