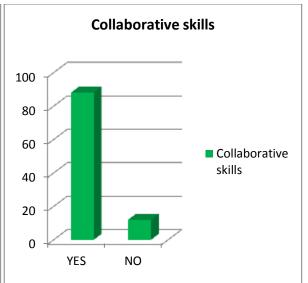

Our B Ed (Special Education –HI/LD Curriculum is evaluated through the feedback obtained from Employers on the skills our employed students exhibit while working with employed organisation :

Asmuffudder