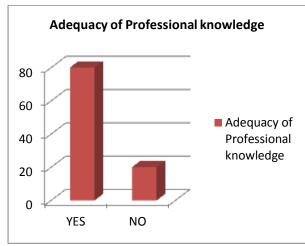

## 1.4.1 EMPLOYER FEEDBACK: 2020-2021 FEEDBACK ANALYSIS

FEEDBACK ON CURRCIULUM FROM - EMPLOYERS FEEDBACK was obtained from Employers since 2015-2016. Feedback was made more structured to obtain feedback for the academic years 2018-2019 onwards. Sample format of the Structured Feedback also included here .Followed by the Feedback filled in and Analysis of the feedback obtained:

Our B Ed (Special Education –HI/LD Curriculum is evaluated through the feedback obtained from Employers on the skills our employed students exhibit while working with employed organisation :

Asmuffudder