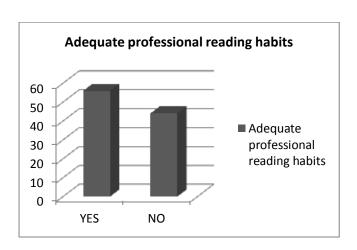

## 1.4.1 EMPLOYER FEEDBACK: 2020-2021 FEEDBACK ANALYSIS

FEEDBACK ON CURRCIULUM FROM - EMPLOYERS FEEDBACK was obtained from Employers since 2015-2016. Feedback was made more structured to obtain feedback for the academic years 2018-2019 onwards. Sample format of the Structured Feedback also included here .Followed by the Feedback filled in and Analysis of the feedback obtained:

Our B Ed (Special Education –HI/LD Curriculum is evaluated through the feedback obtained from Employers on the skills our employed students exhibit while working with employed organisation :









Asmuffudder

PRINCIPAL
CHEMBUR COLONY YUVAK MANDALS
Hashu Advani College of Special Education
Mumbai - 400 074.











Asmila Hudder

PRINCIPAL
CHEMBUR COLONY YUVAK MANDALS
Hashu Advani College of Special Education
Mumbai - 400 074.