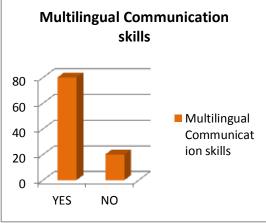

## 1.4.1 EMPLOYER FEEDBACK: 2020-2021 FEEDBACK ANALYSIS

FEEDBACK ON CURRCIULUM FROM - EMPLOYERS FEEDBACK was obtained from Employers since 2015-2016. Feedback was made more structured to obtain feedback for the academic years 2018-2019 onwards. Sample format of the Structured Feedback also included here .Followed by the Feedback filled in and Analysis of the feedback obtained:

Our B Ed (Special Education –HI/LD Curriculum is evaluated through the feedback obtained from Employers on the skills our employed students exhibit while working with employed organisation :

Asmuffudder