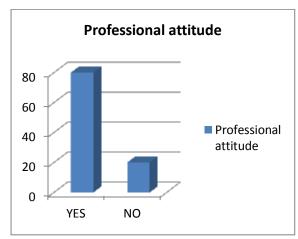

## 1.4.1 EMPLOYER FEEDBACK: 2020-2021 FEEDBACK ANALYSIS

FEEDBACK ON CURRCIULUM FROM - EMPLOYERS FEEDBACK was obtained from Employers since 2015-2016. Feedback was made more structured to obtain feedback for the academic years 2018-2019 onwards. Sample format of the Structured Feedback also included here .Followed by the Feedback filled in and Analysis of the feedback obtained:

Our B Ed (Special Education –HI/LD Curriculum is evaluated through the feedback obtained from Employers on the skills our employed students exhibit while working with employed organisation :

Asmuffudder