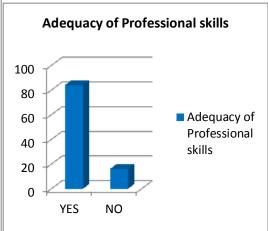

## 1.4.1 EMPLOYER FEEDBACK: 2020-2021 FEEDBACK ANALYSIS

FEEDBACK ON CURRCIULUM FROM - EMPLOYERS FEEDBACK was obtained from Employers since 2015-2016. Feedback was made more structured to obtain feedback for the academic years 2018-2019 onwards. Sample format of the Structured Feedback also included here .Followed by the Feedback filled in and Analysis of the feedback obtained:

Our B Ed (Special Education –HI/LD Curriculum is evaluated through the feedback obtained from Employers on the skills our employed students exhibit while working with employed organisation :

Asmuffudder