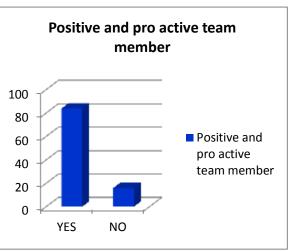

Our B Ed (Special Education –HI/LD Curriculum is evaluated through the feedback obtained from Employers on the skills our employed students exhibit while working with employed organisation :

Asmuffudder